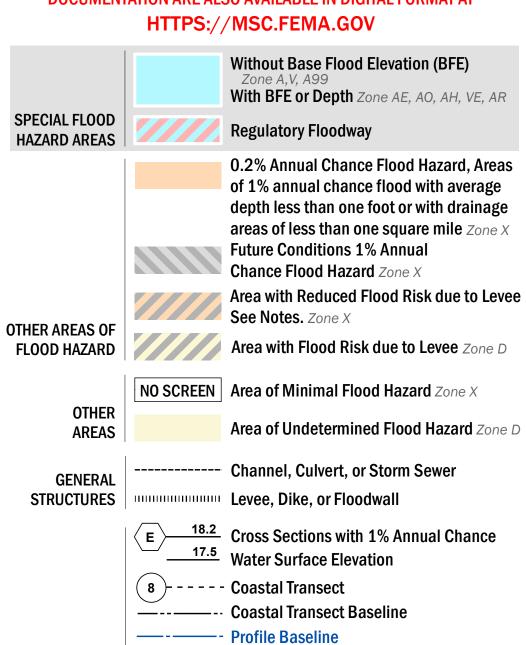

## FLOOD HAZARD INFORMATION

SEE FIS REPORT FOR DETAILED LEGEND AND INDEX MAP FOR FIRM PANEL LAYOUT THE INFORMATION DEPICTED ON THIS MAP AND SUPPORTING **DOCUMENTATION ARE ALSO AVAILABLE IN DIGITAL FORMAT AT** 

- Hydrographic Feature

**Jurisdiction Boundary** 

**Base Flood Elevation Line (BFE)** 

Limit of Study

OTHER

**FEATURES** 