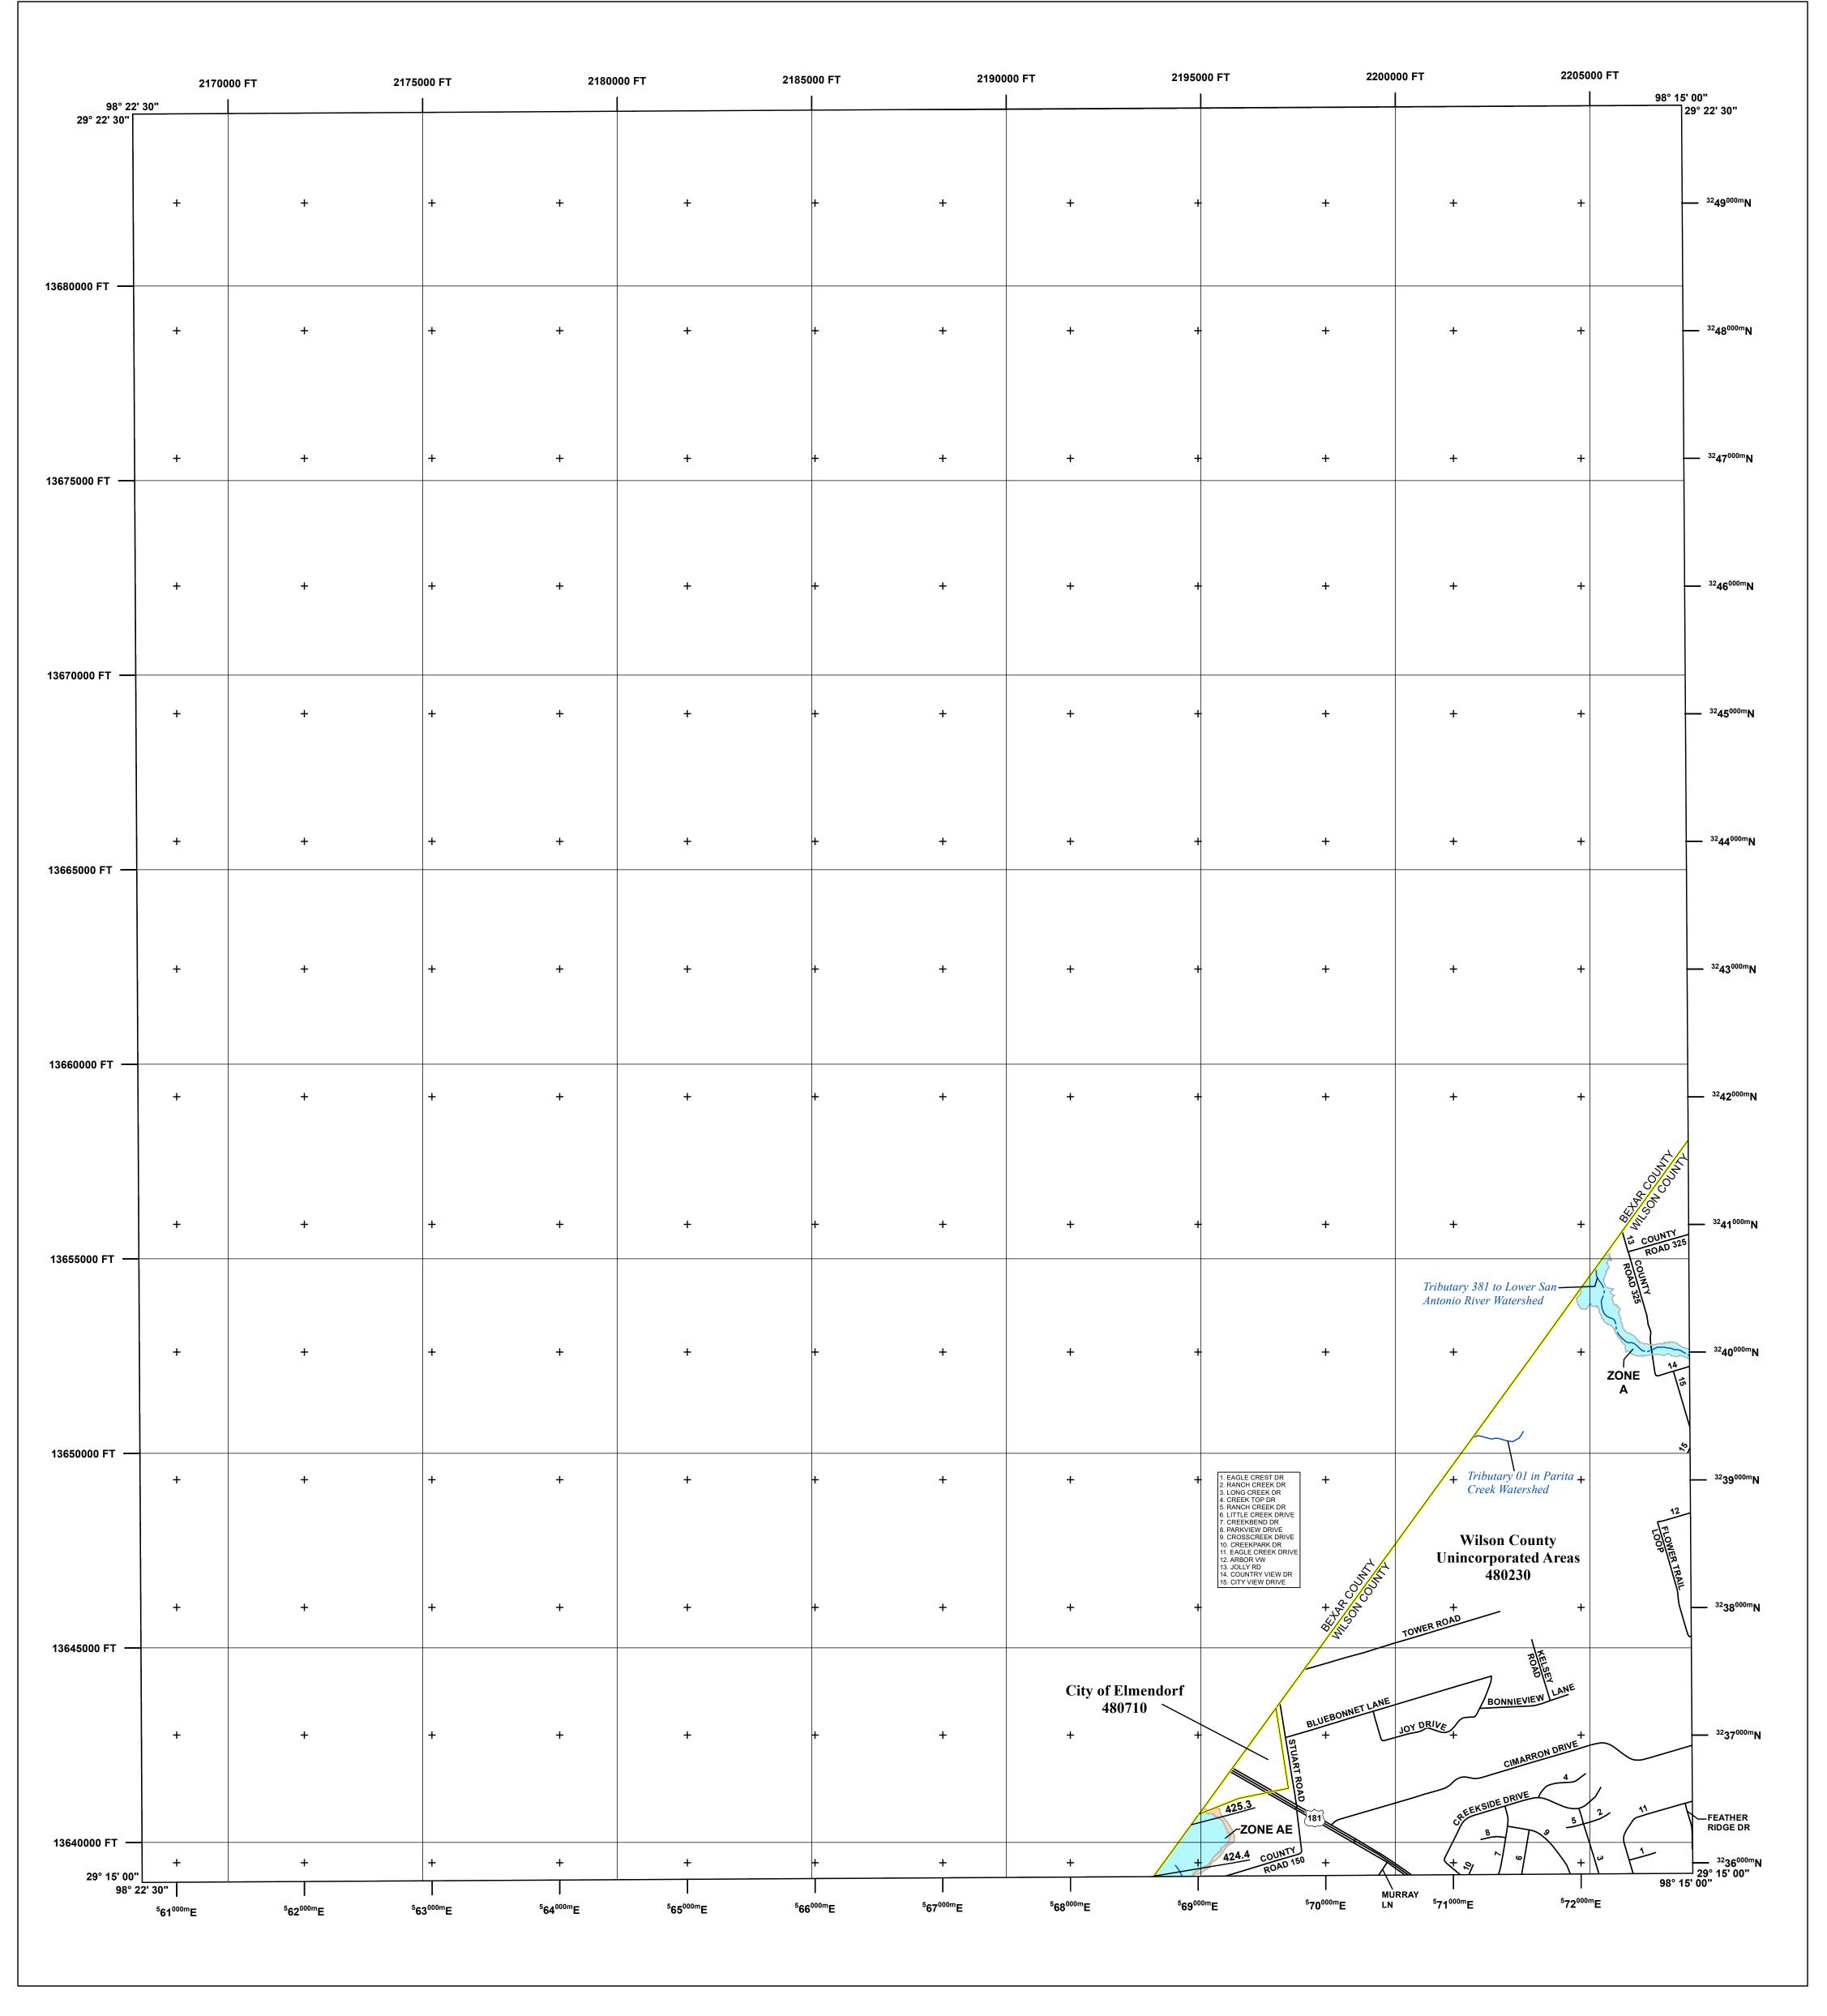

#### NATIONAL FLOOD INSURANCE PROGRAM FLOOD INSURANCE RATE MAP

**WILSON COUNTY, TEXAS** and Incorporated Areas PANEL 125 OF 625

Panel Contains: COMMUNITY

National Flood Insurance Program

SZONEX

NUMBER PANEL SUFFIX ELMENDORF, CITY OF 480710 0125 WILSON COUNTY 480230 0125

> **PRELIMINARY** 06/30/2021

> > **VERSION NUMBER** 2.6.4.6 **MAP NUMBER** 48493C0125D MAP REVISED